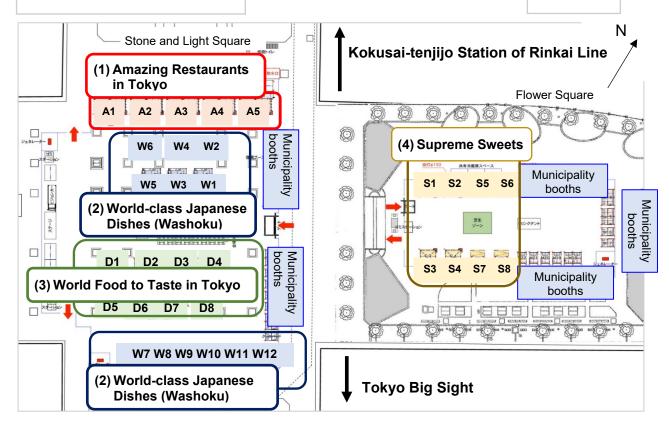

## (2) World-class Japanese Dishes (Washoku)

#### 12 restaurants/shops

Renowned restaurants serving quality Japanese dishes, such as sushi, Kappou cuisine, eel specialties, etc.

#### Examples of menus