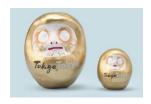

### Crista Incorporated (Adachi City, Tokyo)

- Product
  - ①Large Daruma (HappyDaruma)
  - ②Small Daruma (MameHapy)
  - **XA** variation has been added for product ①. The existing design has not been altered.
  - XA variation has been added for product 2, and the existing design has been altered.
- Changes
  - **①Variation added:** HappyDaruma (Dragon and Phoenix) (in red, gold and black)

The dolls have golden eyebrows and whiskers shaped like dragons and phoenixes. Even if knocked over they are weighted to return to their standing position.

Price: ¥1800 (exc. tax)

**②Variation added:** Additional colors (red, gold and black)