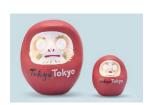

### Crista Incorporated (Adachi City, Tokyo)

- Product
  - ①Large Daruma (HappyDaruma)
  - ②Small Daruma (MameHapy)
  - **XA** variation has been added for product ①. The existing design has not been altered.
  - XA variation has been added for product 2, and the existing design has been altered.
- Changes
  - **①Variation added:** HappyDaruma (Dragon and Phoenix) (in red, gold and black)

The dolls have golden eyebrows and whiskers shaped like dragons and phoenixes. Even if knocked over they are weighted to return to their standing position.

Price: ¥1800 (exc. tax)

**②Variation added:** Additional colors (red, gold and black)