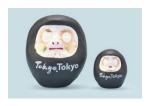

### Crista Incorporated (Adachi City, Tokyo)

- Product
  - ①Large Daruma (HappyDaruma)
  - ②Small Daruma (MameHapy)
  - **XA** variation has been added for product ①. The existing design has not been altered.
  - XA variation has been added for product 2, and the existing design has been altered.
- Changes
  - **①Variation added:** HappyDaruma (Dragon and Phoenix) (in red, gold and black)

The dolls have golden eyebrows and whiskers shaped like dragons and phoenixes. Even if knocked over they are weighted to return to their standing position.

Price: ¥1800 (exc. tax)

**②Variation added:** Additional colors (red, gold and black)