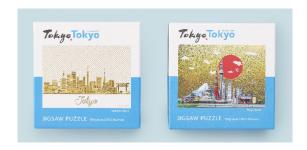

# SANYO SHIGYO CO., LTD (Adachi City, Tokyo)

- Product
- ①Jigsaw puzzle
- ②Eyelet notebook
- ③File cases
- **XA** variation has been added for product ①. The existing design has not been altered.
- Changes
  - **①Variation added:** Jigsaw puzzles with new patterns that use gold leaf

Price: ¥2000 (exc. tax)

**2Change of price:**  $\pm 600$  (exc. tax)  $\Rightarrow \pm 450$  (exc. tax)

**3Change of price:** 4600 (exc. tax)  $\Rightarrow 4450$  (exc. tax)