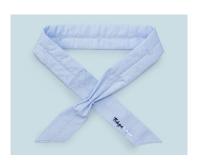

#### Big Wing Co., Ltd. (Osaka City, Osaka Prefecture)

■ Product

"SHIROKUMA NO KIMOCHI" Neck Cooler

■ Changes

Change to materials used: Now uses a high-quality broadcloth. Polymer sheet

improved

**Change of price:**  $\pm 667$  (exc. tax)  $\Rightarrow \pm 690$  (exc. tax)