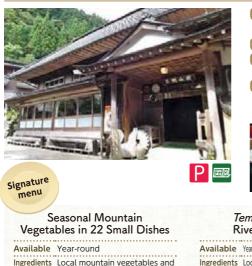

#### NPO Restaurant Hinohara Shiki-no-sato

Signature

Standard menu Four Seasons Plate A menu tailored to seasonal ingredients (*tempura* set meal, etc.)

 Available
 Year-round

 Ingredients
 Agricultural produce and forestry products from Hinohara-mura and the surrounding area