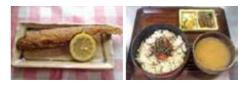

#### **© 0428-83-2140** URL http://station.webcrow.jp

- 213 Hikawa, Okutama-machi, Nishitama-gun
- 🕒 12:00 18:00
- 🔀 Thursdays, 1st & 3rd Fridays
- 🔁 Near JR Ome Line Okutama Station

Signature

Deep-fried Yamame Trout

| Available           | Year-round                  |
|---------------------|-----------------------------|
| Ingredients<br>used | Okutama <i>yamame</i> trout |

Kinoko Mushroom Rice Available Year-round Ingredients Shimeji mushrooms used (from Okutama-machi)