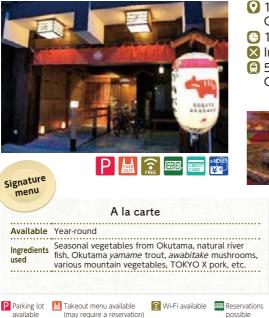

## **C** 0428-85-5101

URL http://www.okutama-earthgarden.com

- Signature menu
- 💽 361-1 Shiromaru. Okutama-machi. Nishitama-gun
- 🕒 11:00 16:00
- 🔀 Open 365 days a year
- 7 min. walk from JR Ome Line Shiromaru Station

Loin Cutlet & Minced Meat **Cutlet with Assorted Vegetables** 

Available Year-round Ingredients Okutama wasabi used

| OKULAIIIA WASADI CIOQUELLO | Okutama | wasabi | croo | uette |
|----------------------------|---------|--------|------|-------|
|----------------------------|---------|--------|------|-------|

|                     | ••••••                |
|---------------------|-----------------------|
|                     | Year-round            |
| Ingredients<br>used | Okutama <i>wasabi</i> |