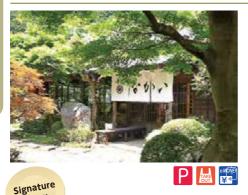

#### NPO Restaurant Hinohara Shiki-no-sato

## ☎ 042-598-1060

URL http://www.fujinomori.net/html/index/sikinosato.html

- 💽 5493 Hinohara-mura, Nishitama-gun
- 🕒 11:30-14:00 (Last call)
- 🔀 Mondays (other irregular holidays)
- From JR Musashi-Itsukaichi Station take the "Kazumi Yuki" or "Fujikura Yuki" Nishi-Tokyo Bus and get off at the "Hossawanotakiiriguchi" stop

Signature

Standard menu Four Seasons Plate A menu tailored to seasonal ingredients (*tempura* set meal, etc.)

 Available
 Year-round

 Ingredients
 Agricultural produce and forestry products from Hinohara-mura and the surrounding area