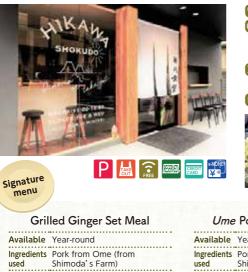

# Hikawa Shokudo

#### **2** 0428-83-2401 URL http://hikawashokudo.com/

- 💽 199-7 Hikawa, Okutama-machi Nishitama-gun (11:00 - 18:00)
  - \*The food menu is not offered from 14:00 -15:00 (other menu items are OK)
- Tuesdays and Wednesdays (open on public holidays)
- 1 min. walk from JR Ome Line Okutama Station

Ume Pork Udon Noodles Available Year-round Ingredients Pork from Ome (from Shimoda' s Farm)

Okutama

P Parking lot available

🔚 Takeout menu available (may require a reservation) 🔝 Wi-Fi available

Reservations possible